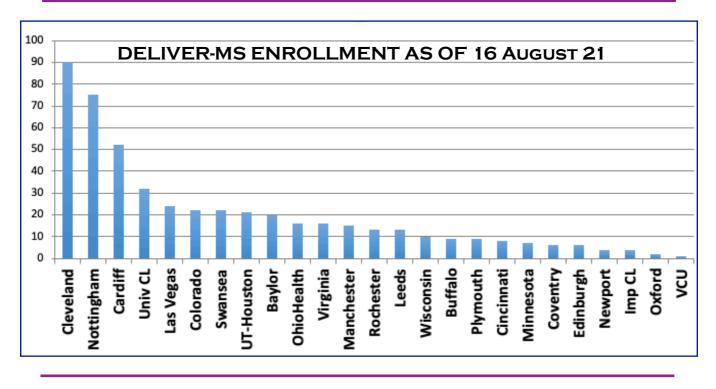

#### WELCOME TO THE DELIVER-MS NEWSLETTER

We are sure you're enjoying well deserved summer holidays, but we just wanted to send a short update this month. Of course the main reason not to skip the August newsletter, is that we would all miss the chance of seeing Cleveland on the naughty list for failing to enroll a participant last month! With Dan slacking, I'm afraid we will all have to up our game. So don't forget DELIVER-MS when you come back to work and find referrals of people newly diagnosed with MS.

# FINAL THOUGHTS

Thanks again for continuing to commit to completion of this study. We know that some sites are approaching / have exceeded their target, but we are hugely grateful for your ongoing efforts to enroll one more participant per month. Together we can do this.