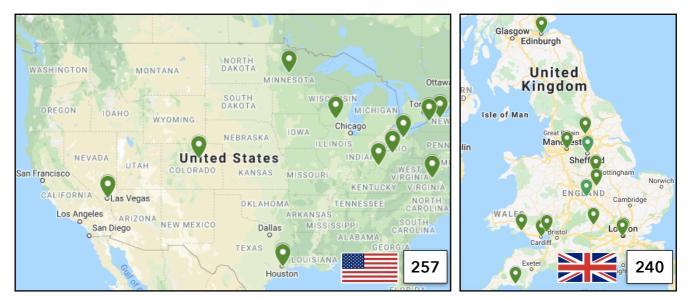

**OVERALL** 



# **AUGUST 2021**

Does early treatment with highly effective DMT improve prognosis for people with MS?

#### WELCOME TO THE DELIVER-MS NEWSLETTER

We are sure you're enjoying well deserved summer holidays, but we just wanted to send a short update this month. Of course the main reason not to skip the August newsletter, is that we would all miss the chance of seeing Cleveland on the naughty list for failing to enroll a participant last month! With Dan slacking, I'm afraid we will all have to up our game. So don't forget DELIVER-MS when you come back to work and find referrals of people newly diagnosed with MS.



## DELIVER-MS ENROLLMENT: LAST CALENDAR MONTH





# FINAL THOUGHTS

Thanks again for continuing to commit to completion of this study. We know that some sites are approaching / have exceeded their target, but we are hugely grateful for your ongoing efforts to enroll one more participant per month. Together we can do this.

## **Relevant Links**

Our website is: www.deliver-ms.com

### Our mailing address is:

planchs@ccf.org (US) and aimee.hibbert@nuh.nhs.uk (UK)