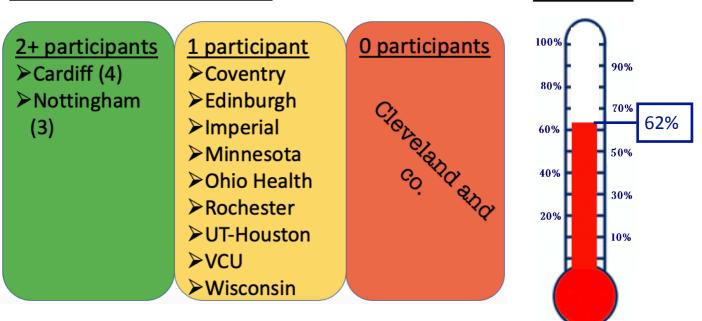

#### WELCOME TO THE DELIVER-MS NEWSLETTER

We are sure you're enjoying well deserved summer holidays, but we just wanted to send a short update this month. Of course the main reason not to skip the August newsletter, is that we would all miss the chance of seeing Cleveland on the naughty list for failing to enroll a participant last month! With Dan slacking, I'm afraid we will all have to up our game. So don't forget DELIVER-MS when you come back to work and find referrals of people newly diagnosed with MS.

## DELIVER-MS ENROLLMENT: LAST CALENDAR MONTH