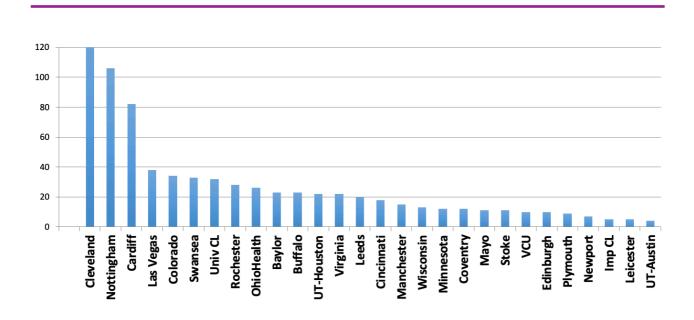

**FEBRUARY 2023** 

Does early treatment with highly effective DMT improve prognosis for people with MS?

I have to admit that when we started the DELIVER-MS study all those years ago, I did not think I would still be writing Newsletters on study enrolment in 2023! Each month I try to find new ways to say the same thing..."*we are so close, just a few more participants and we will be fully enrolled"*...

This month I am saying just two things:



## FINAL THOUGHTS:

The observational arm is now closed! In order to complete enrolment to the randomised trial by June 2023 we still need ~2 participants per week (globally). Every participant counts now. Thanks again for all your efforts.