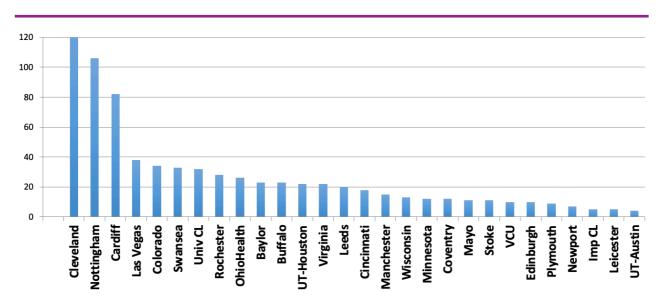

## **MARCH 2023**

Does early treatment with highly effective DMT improve prognosis for people with MS?

Welcome to the March newsletter. Apparently Spring has sprung, although you would not know it in the UK with wind, rain and blizzards! We had a great month of recruitment thanks to your efforts. The cute cat was delighted and prizes were awarded for final enrolments to the Observational Arm (see below). More prizes due for every 10th recruit until we close!

## FINAL THOUGHTS:

**The observational arm is now closed!** Every participant counts now. Please try your absolute best next month. Thanks again for all your efforts.