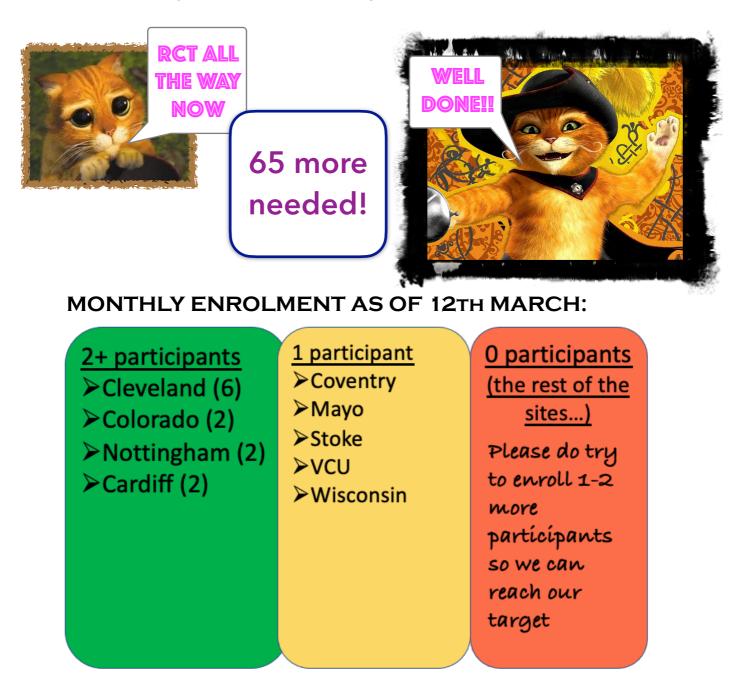

## **MARCH 2023**

Does early treatment with highly effective DMT improve prognosis for people with MS?

Welcome to the March newsletter. Apparently Spring has sprung, although you would not know it in the UK with wind, rain and blizzards! We had a great month of recruitment thanks to your efforts. The cute cat was delighted and prizes were awarded for final enrolments to the Observational Arm (see below). More prizes due for every 10th recruit until we close!

## FINAL THOUGHTS:

**The observational arm is now closed!** Every participant counts now. Please try your absolute best next month. Thanks again for all your efforts.